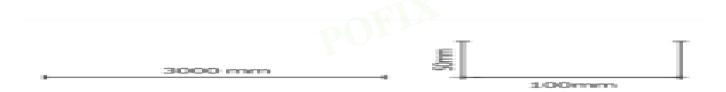

# **Specifications Parameters**

length 3000 mm

width 100 mm

height 50 mm

Application Interior Design

length of one

side

50 mm.

length of the

second side

50 mm.

Material metal