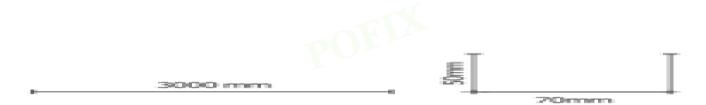

# **Specifications Parameters**

length 3000 mm

width 70 mm

height 50 mm

Application Interior Design

length of one

side

50 mm.

length of the

second side

50 mm.

Material metal