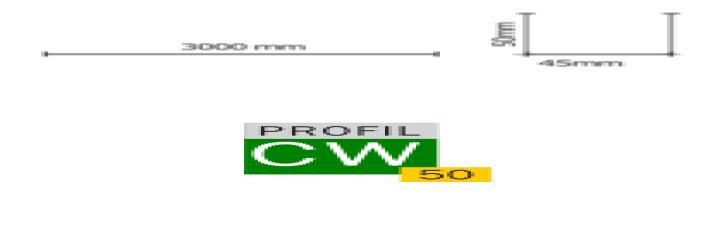

## **Specifications Parameters**

| length                       | 3000 mm         |
|------------------------------|-----------------|
| width                        | 50 mm           |
| height45                     | mm              |
| Application                  | Interior Design |
| length of one<br>side        | 45 mm.          |
| length of the<br>second side | 45 mm.          |
| Material                     | metal           |