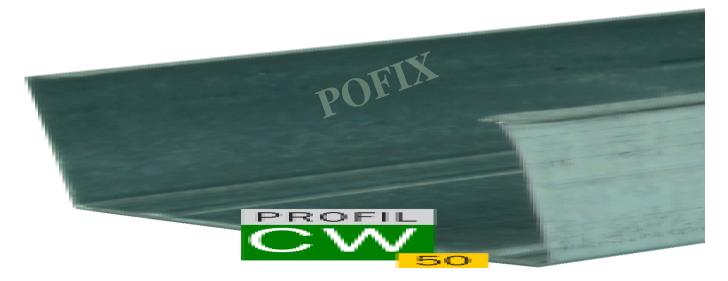

### P-07 CW CEILING PROFILE

**P-07** is a C-wall standard ceiling profile. The C-wall profile is fastened to the wall all the way around according to the desired installation height. When creating a ceiling suspension, ceiling cladding, or attic conversion with Pofix CD ceiling profiles, pay attention to the corresponding detailed drawing, to increase stability on ceilings, planking across the profiles (carrying profile) is absolutely necessary. Unprotected outdoor storage can lead to so-called moisture White rust appears, which does not affect the longevity and quality of the profile, Pofix CD ceiling profiles are not intended for outdoor use, Pofx ceiling profiles are shortened with tin snips or electronic tin snips