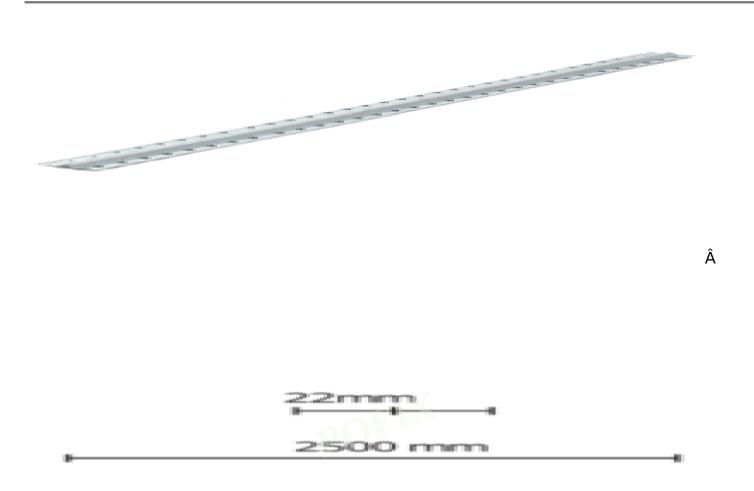

### P-03 POFIX QUICK PLASTER PROFILE

**P-03 QUICK PLASTER PROFILE** Where flat surfaces are to be created, such as with tiling work, a quick plastering profile like this is popular. Product features of P-03, quick plastering profile for plaster thickness.

Each quick plaster profile measures 2500 x 22 mm. It is offered in economic packs of 25/50 pieces. The range can of course also come up with various plasters such as gypsum, lime cement, and cement plaster. You should have a reasonable angle grinder at hand to smooth the respective surface afterward. You can also get that here. Nailed down: With this silver-colored profile made of galvanized steel, indoor plastering work can be carried out quickly and smoothly.

#### **Specifications Parameters**

| length                   | 2500 mm  |  |
|--------------------------|----------|--|
| Application<br>thickness | 0-1 mm.  |  |
| width                    | 22 mm.   |  |
| scope of<br>application  | Wall     |  |
| Material                 | metal    |  |
| Color                    | (Silver) |  |